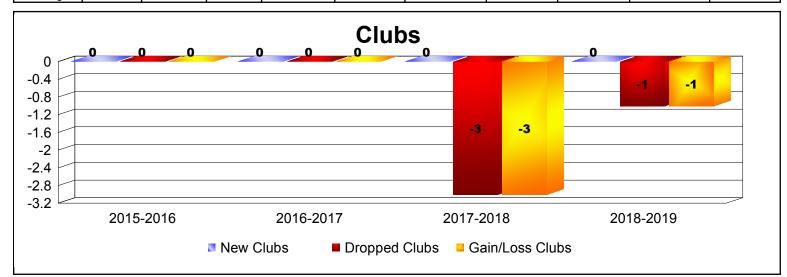

## **Disbanded Districts**

| Year      | New<br>Clubs | Dropped<br>Clubs | Gain/<br>Loss<br>Clubs | New<br>Members | Charter<br>Members | Reinstate<br>Members | Transfer<br>Members | Total<br>Member<br>Added | Total<br>Members<br>Dropped | Gain/<br>Loss<br>Members |
|-----------|--------------|------------------|------------------------|----------------|--------------------|----------------------|---------------------|--------------------------|-----------------------------|--------------------------|
| 2015-2016 | 0            | 0                | 0                      | 1              | 0                  | 0                    | 0                   | 1                        | -5                          | -4                       |
| 2016-2017 | 0            | 0                | 0                      | 0              | 0                  | 0                    | 1                   | 1                        | -8                          | -7                       |
| 2017-2018 | 0            | -3               | -3                     | 2              | 0                  | 0                    | 0                   | 2                        | -59                         | -57                      |
| 2018-2019 | 0            | -1               | -1                     | 0              | 0                  | 0                    | 0                   | 0                        | -24                         | -24                      |
| Average   | 0            | -1               | -1                     | 1              | 0                  | 0                    | 0                   | 1                        | -24                         | -23                      |